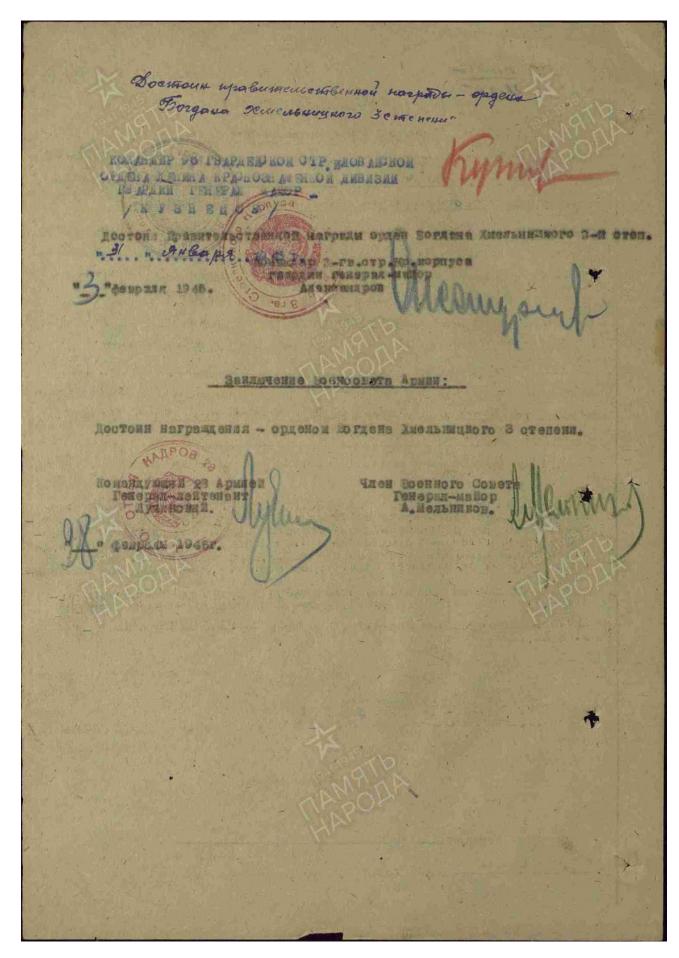

## Conclusion of the superiors

He deserves order "BOGDAN KHMELNITSKY III CLASS"

Commander of 3 Guards rifle corps

Guarda Mj. General signature / ALEKSANDROV/

03 February 1945

# **Conclusion of Army Military Council**

He deserves order "BOGDAN KHMELNITSKY III CLASS"

Commander of 23 army Lt.General signature /LUCHINSKY/

28 February 1945

Military council member of 23 army
Mj.General signature
/A.MELNIKOV/