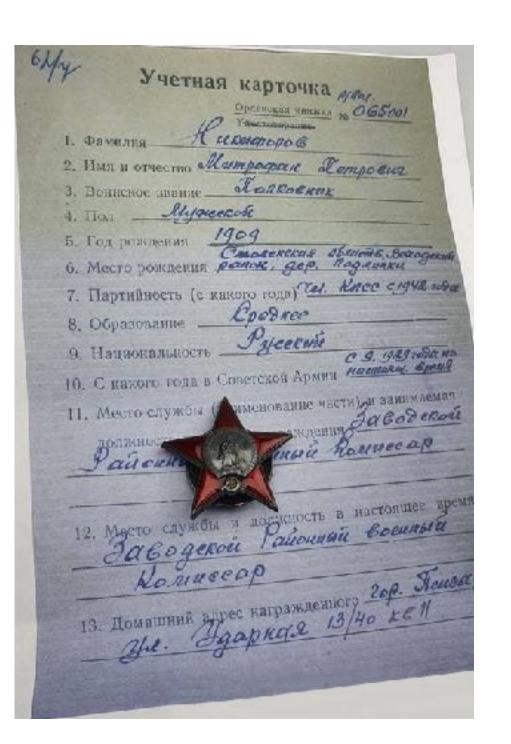

## **Register card**

## Award booklet Nº 065001

| 1.  | Surname                   | NIKIFOROV                                               |
|-----|---------------------------|---------------------------------------------------------|
| 2.  | First and middle name _   | MITROFAN PETROVICH                                      |
| 3.  | Military rank             | Colonel                                                 |
| 4.  | Gender                    | Male                                                    |
| 5.  | Birth year                | 1909                                                    |
| 6.  |                           | Smolensk region, Vskhodskij district, village Podlipki. |
| 7.  |                           | year) CPSU member since 1942                            |
| 8.  | Education                 | Secondary                                               |
| 9.  | Ethnicity                 | Russian                                                 |
| 10. | In Red army since         | 09/1929 - present                                       |
| 11. | -                         | ime of awardlskij district military commissar.          |
| 12. | Unit and position at pres | ent                                                     |
|     | Zavod                     | lskij district military commissar.                      |
| 13. |                           | Town Penza,                                             |
|     |                           | Udarnaya str. 13/40, app. 11.                           |