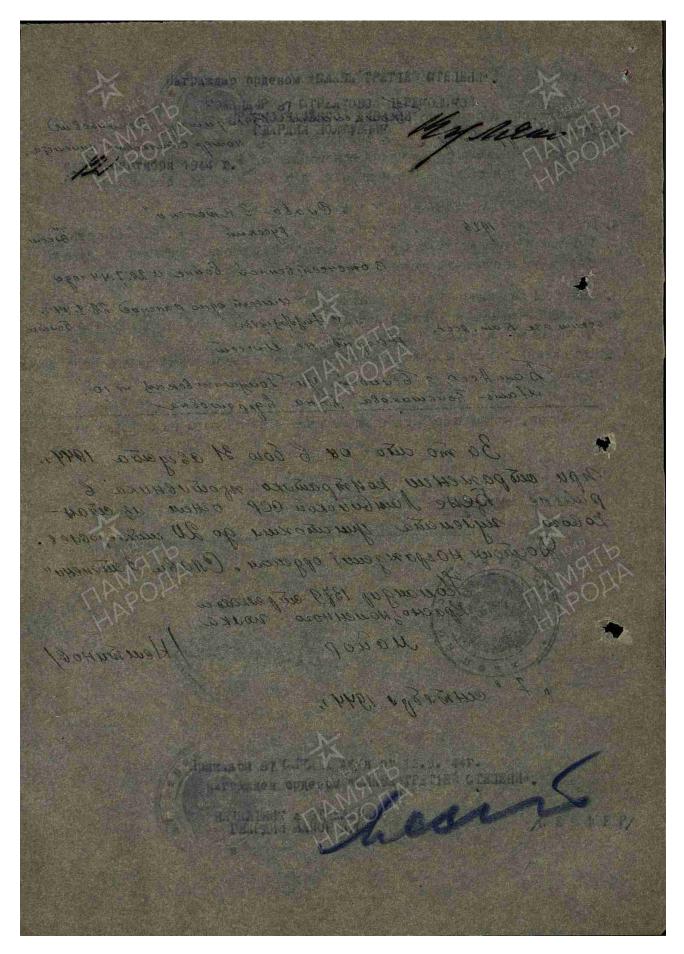

## I AWARD WITH ORDER "GLORY III CLASS" COMMANDER OF 87 RIFLE "PEREKOP" DIVISION GUARDS COLONEL signature

| 12 October 1944 |  |  |  |  |
|-----------------|--|--|--|--|
|                 |  |  |  |  |
|                 |  |  |  |  |
|                 |  |  |  |  |
|                 |  |  |  |  |
|                 |  |  |  |  |
|                 |  |  |  |  |
|                 |  |  |  |  |
|                 |  |  |  |  |
|                 |  |  |  |  |
|                 |  |  |  |  |
|                 |  |  |  |  |
|                 |  |  |  |  |
|                 |  |  |  |  |
|                 |  |  |  |  |

Awarded with order "Glory III class" by the decree # 48/n issued by 87 rifle "Perekop" division on 12 September 1944.

Head of personnel department Guards Major signature