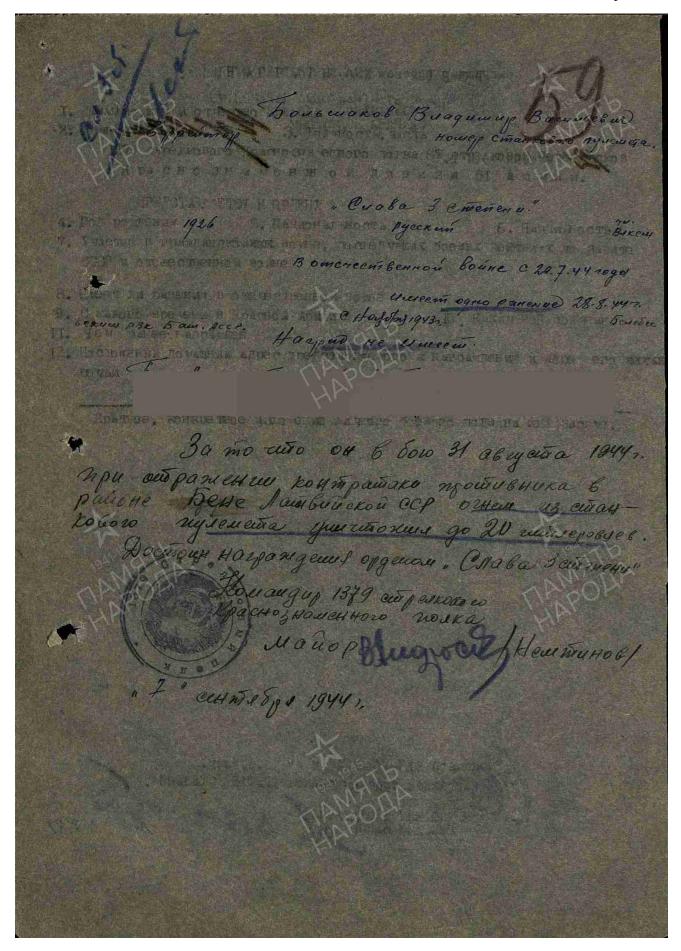

## AWARD CITATION

Surname, name and middle name BOLSHAKOV VLADIMIR VASILIEVICH

Rank 2. Private first class

Position and unit 3.

Heavy machine-gun crew member, 1379 rifle regiment, 87 rifle "Perekop" division.

is recommended for order "GLORY III CLASS"

Birth year 1926 4.

Nationality 5. Russian

Party membership 6. **VLKSM** 

Participation in the civil war and later in defence of USSR, in Patriotic war In Patriotic war since 20.07.1944 7.

Wounds and contusions One wound 28.08.1944 8.

9. In Red Army service since November 1943

10. Drafted by which induction station Belebeevskij district military commissariat,

Bashkir Autonomous Soviet socialist republic.

11. Previous awards None

Awardee's and his family permanent home address 12.

intentionally obscured

## I. Brief and specific description of the personal feat or merits

He is bestowed for the combat engagement near the settlement Bene (Latvian Soviet Socialist republic) on 31 August 1944, in which he killed up to 20 Hitlerites by the fire of his heavy machine-gun while repelling an enemy counter attack.

He deserves state award - order "GLORY III CLASS".

Commander of 1379 rifle Red Banner regiment

07 September 1944

Major signature /NEMTINOV/